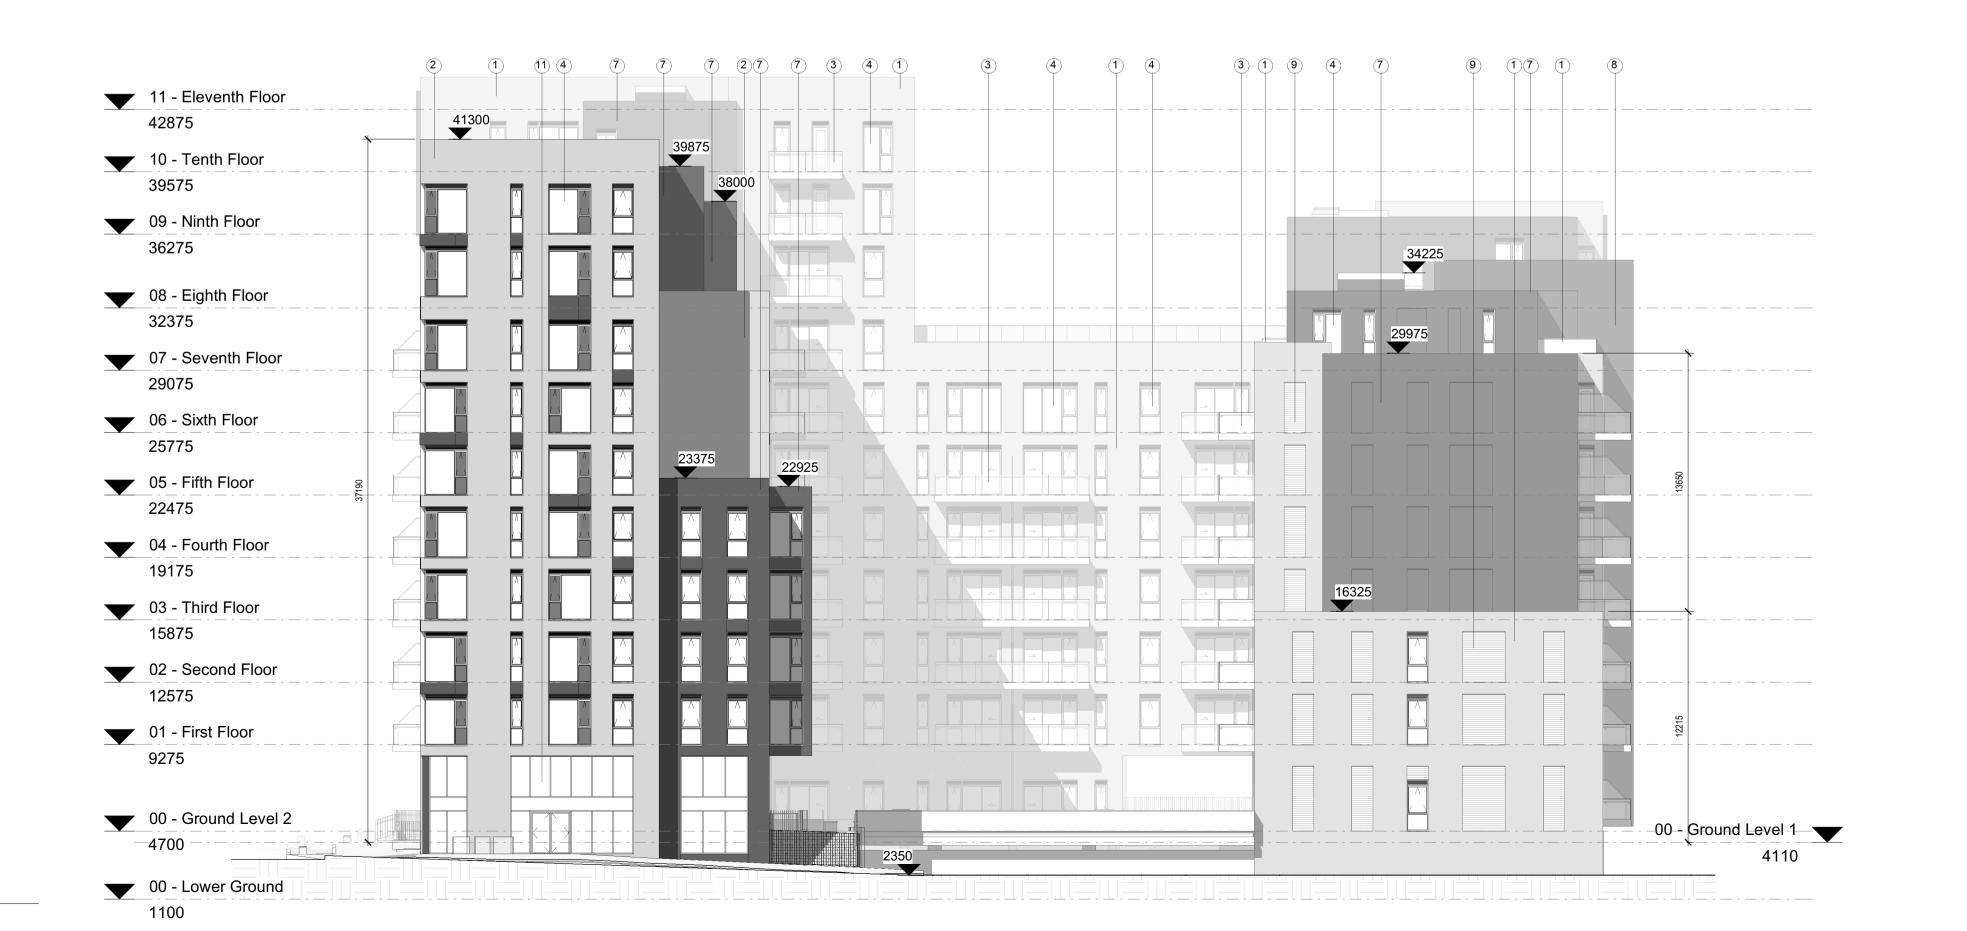

9 44600 11 - Eleventh Floor 42875 10 - Tenth Floor 39575 09 - Ninth Floor 36275 08 - Eighth Floor 32375 07 - Seventh Floor 29075 06 - Sixth Floor 25775 05 - Fifth Floor 22475 04 - Fourth Floor 19175 03 - Third Floor 15875 02 - Second Floor 12575 01 - First Floor 9275 00 - Ground Level 2 - -,00-- Ground Level 1---4700 00 - Lower Ground 1100

**Block 2 - North Elevation** 

ALL DIMENSIONS TO BE CHECKED ON SITE NO DIMENSIONS TO BE SCALED FROM THIS DRAWING THIS DRAWING IS TO BE READ IN CONJUNCTION WITH RELEVANT CONSULTANTS DRAWINGS

#### MATERIALS KEY

- (1) BUFF FACING BRICKWORK
- ② GREY FACING BRICKWORK
- (3) GLAZED BALCONY
- 4 DOUBLE GLAZED WINDOWS
- (5) SCREENING TO PUMP STATION TO LANDSCAPE ARCHITECT'S DESIGN
- 6 RECESSED TEXTURED BUFF BRICK (shown hatched:
- 7 SOLID STANDING SEAM METAL PANEL
- 8 SOLID METAL PANEL
- 9 RECESSED BRICK PANEL
- 10 GLAZED WALKWAY
- 11) CURTAIN WALLING

### Block 2 - North & South Elevations -Proposed

| DRAWING STATUS:        |  |    | REVISION |
|------------------------|--|----|----------|
| S0 ISSUED FOR PLANNING |  | 02 |          |

Block 2 - South Elevation