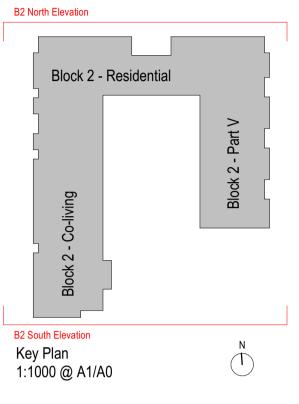

**Block 2 - North Elevation** 

ALL DIMENSIONS TO BE CHECKED ON SITE NO DIMENSIONS TO BE SCALED FROM THIS DRAWING THIS DRAWING IS TO BE READ IN CONJUNCTION WITH RELEVANT CONSULTANTS DRAWINGS

### Block 2 - North & South Elevations -Proposed

| DRAWING STATUS:        |  |    | REVISION |
|------------------------|--|----|----------|
| S0 ISSUED FOR PLANNING |  | 02 |          |

Block 2 - South Elevation